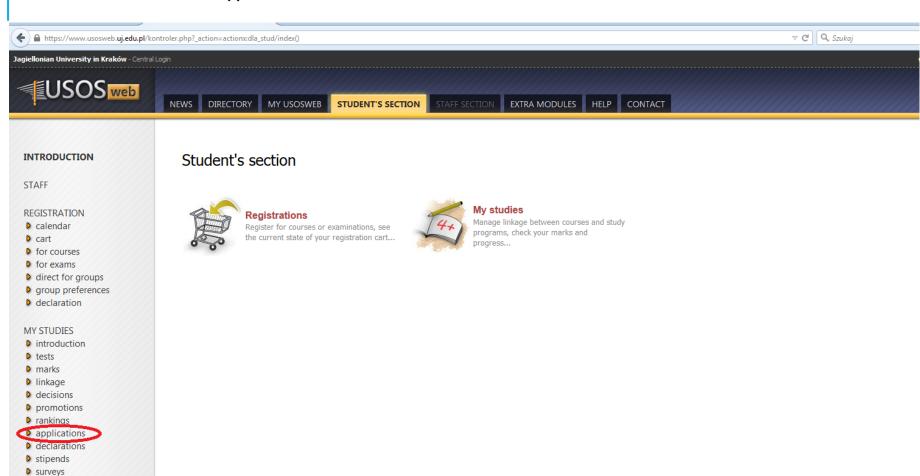

## FILL IN YOUR APPLICATION:

### **Applications**

On this page you will find a listing of applications that you can file or have already filed.