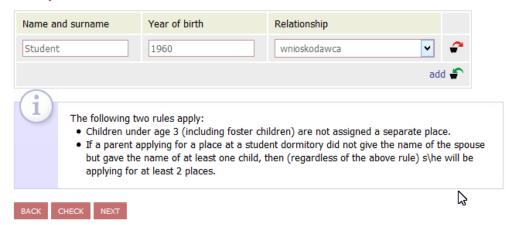

#### Family:

€ go back to the first page

On this page you can indicate the person with whom you would like to share accommodation at a Student Dormitory. NB: Your suggestion will be taken into consideration only if personsindicated by you will indicate you.

The list of persons with whom you want to share accommodation at the same Student Dormitory:

◆ go back to the first page

- On this page you can state your preferences regarding specific student dormitories where you would like to live
- You can edit your preferences using the 'Draw and drop' method