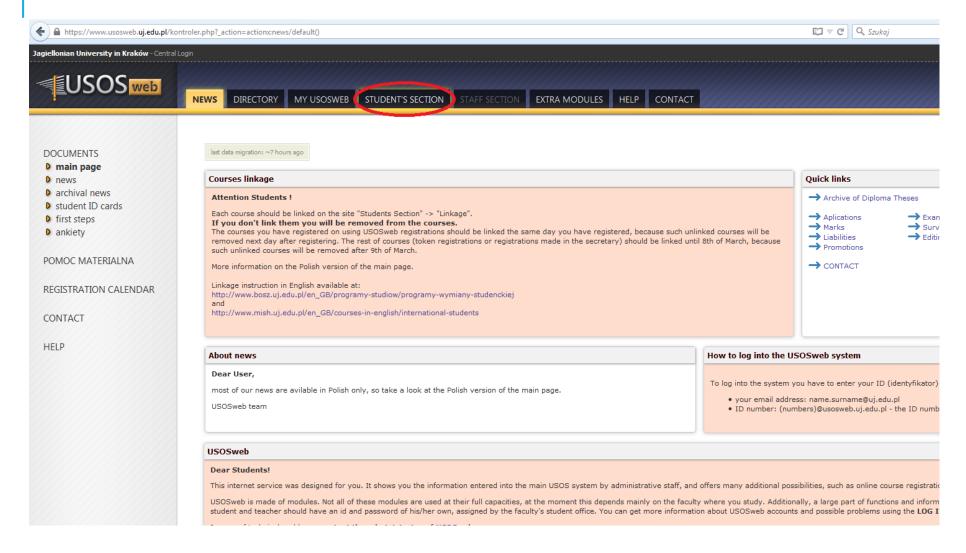

## SELECT "STUDENT'S SECTION":

# CHOOSE "APPLICATIONS":

paymentsdiplomasobligations